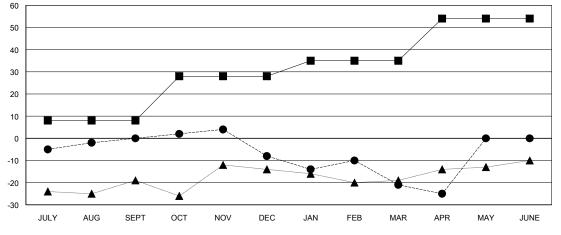

## GMT: CINDY GREGG LOCATION VIRGINIA GMT CA Clubs Members RESULTS FOR 2017-2018 RESULTS FOR 2017-2018

| Members               |                           |                         |                                              |  |  |
|-----------------------|---------------------------|-------------------------|----------------------------------------------|--|--|
| RESULTS FOR 2017-2018 |                           |                         |                                              |  |  |
| QUARTER               | MEMBER GROWTH NET<br>GOAL | MEMBER GROWTH<br>ACTUAL | DROPPED MEMBERS ACTUAL (including transfers) |  |  |
| JULY/AUG/SEPT         | 8                         | 25                      | 25                                           |  |  |
| OCT/NOV/DEC           | 20                        | 34                      | 40                                           |  |  |
| JAN/FEB/MAR           | 7                         | 20                      | 32                                           |  |  |
| APR/MAY/JUNE          | 19                        | 4                       | 6                                            |  |  |

## GOALS AND ACTUAL NEW CLUBS CUMULATIVE

| -■- MEMBER GROWTH NET GOAL        |  |
|-----------------------------------|--|
| - ● - MEMBER GROWTH ACTUAL        |  |
| - ▲ - LAST YEAR MEMBERSHIP ACTUAL |  |
|                                   |  |
|                                   |  |
|                                   |  |