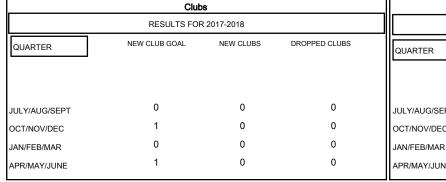

## MONTHLY MEMBERSHIP PROGRESS REPORT

District 24 E

Results as of: 04/30/2018

## GMT: CINDY GREGG LOCATION VIRGINIA GMT CA Clubs Members RESULTS FOR 2017-2018 RESULTS FOR 2017-2018



| Members               |                           |                         |                                              |  |  |
|-----------------------|---------------------------|-------------------------|----------------------------------------------|--|--|
| RESULTS FOR 2017-2018 |                           |                         |                                              |  |  |
| QUARTER               | MEMBER GROWTH NET<br>GOAL | MEMBER GROWTH<br>ACTUAL | DROPPED MEMBERS ACTUAL (including transfers) |  |  |
| JULY/AUG/SEPT         | 8                         | 25                      | 25                                           |  |  |
| OCT/NOV/DEC           | 20                        | 34                      | 40                                           |  |  |